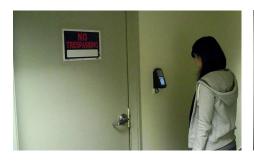

## Chen & Fan Accountancy Corporation Installs AccuFACE Facial Recognition System

IRVINE, CA. – July 28, 2010 – Eaglemetric Corp. announced today that Chen & Fan Accountancy Corporation recently installed PSP Security's AccuFACE facial recognition reader for employee access to its corporate headquarters.

The AccuFACE facial recognition system is highly accurate and can identify a registered user in less than one second. As it is an embedded system, no additional software or dedicated computer is needed to manage the system. Facial recognition offers an advantage over fingerprint biometric as it is a contactless solution. Post Alarm Systems of Arcadia supported the installation and has been trained to install AccuFACE.